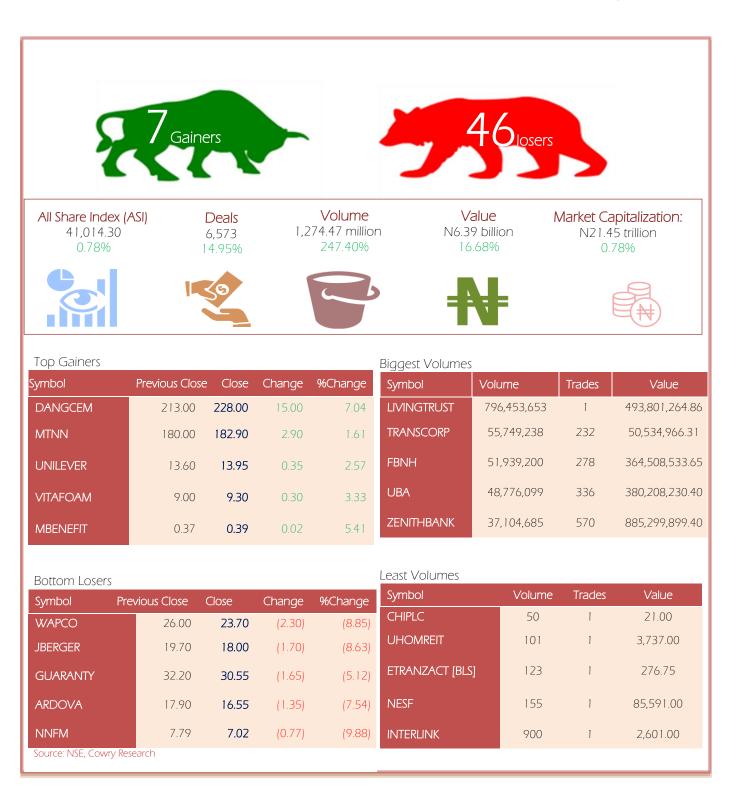

MPR: 11.50% Dec'20 Inflation Rate: 15.75% Q3 2020 Real GDP: -3.62%





| Symbol          | P. Close | High   | Low    | Close  | Change | %Change | Trades   | Volume      | Value          |
|-----------------|----------|--------|--------|--------|--------|---------|----------|-------------|----------------|
| ABBEYBDS [BLS]  | 1.05     | 1.05   | 1.05   | 1.05   | 0.00   | 0.00    | 5        | 30,000      | 29,061.16      |
| ABCTRANS        | 0.35     | 0.35   | 0.35   | 0.35   | 0.00   | 0.00    | 4        | 46,455      | 17,146.35      |
| ACADEMY         | 0.35     | 0.35   | 0.35   | 0.35   | 0.00   | 0.00    | 2        | 37,012      | 12,954.20      |
| ACCESS          | 8.1      | 8.2    | 7.8    | 8.00   | (0.10) | (1.23)  | 370      | 21,891,729  | 174,866,197.80 |
| AFRINSURE       | 0.24     | 0.22   | 0.22   | 0.22   | (0.02) | (8.33)  | 7